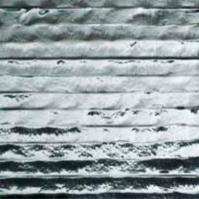

## **GlassStax**<sup>™</sup>

Our artisans make all of our GlassStax<sup>™</sup> products by hand providing a beautiful and durable glass product unlike anything currently available on the market.

GlassStax<sup>™</sup> products are suitable for most applications including: handrails, waterfalls, divider panels, skylights, interior panels, wall cladding, and more.

The glass can be laminated for safety and can be color coated via our specially designed paint formula. Custom color matching to Pantone (PMS) colors is available in opaque, translucent, metallic and pearl finishes. There are three glass options to choose from which are seen in the photos to the right. Maximum size available—48" x 96". Hole Drilling and custom shapes are available.