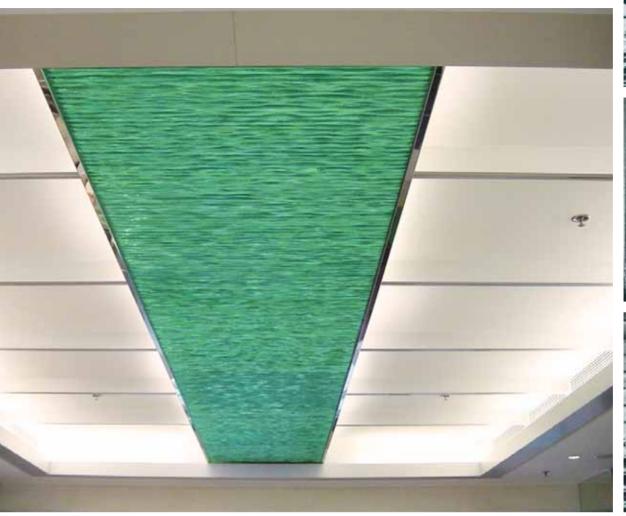

## **GlassStax**<sup>™</sup>

Our artisans make all of our GlassStax<sup>™</sup> products by hand providing a beautiful and durable glass product unlike anything currently available on the market.

GlassStax<sup>™</sup> products are suitable for most applications including: handrails, waterfalls, divider panels, skylights, interior panels, wall cladding, and more.