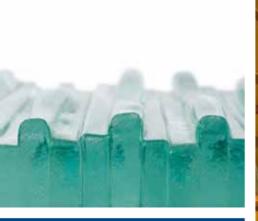

## **GlassStax**<sup>™</sup>

Our artisans make all of our GlassStax<sup>™</sup> products by hand providing a beautiful and durable glass product unlike anything currently available on the market.

GlassStax<sup>™</sup> products are suitable for most applications including: handrails, waterfalls, divider panels, skylights, interior panels, wall cladding, and more.

The glass can be laminated for safety and can be color coated via our specially designed paint formula. Custom color matching to Pantone (PMS) colors is available in opaque, translucent, metallic and pearl finishes. There are three glass options to choose from which are seen in the photos to the right. Maximum size available—48" x 96". Hole Drilling and custom shapes are available.