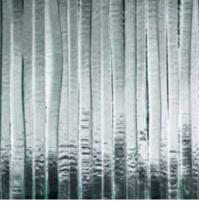

## **GlassStax**<sup>™</sup>

Our artisans make all of our GlassStax<sup>™</sup> products by hand providing a beautiful and durable glass product unlike anything currently available on the market.

GlassStax<sup>™</sup> products are suitable for most applications including: handrails, waterfalls, divider panels, skylights, interior panels, wall cladding, and more.

The glass can be laminated for safety and can be color coated via our specially designed paint formula. Custom color matching to Pantone (PMS) colors is available in opaque, translucent, metallic and pearl finishes. There are three glass options to choose from which are seen in the photos to the right. Maximum size available—48" x 96". Hole Drilling and custom shapes are available.