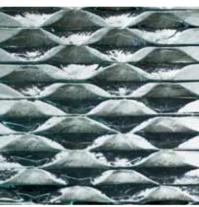

The glass can be laminated for safety and can be color coated via our specially designed paint formula. Custom color matching to Pantone (PMS) colors is available in opaque, translucent, metallic and pearl finishes. There are three glass options to choose from which are seen in the photos to the right. Maximum size available—48" x 96". Hole Drilling and custom shapes are available.