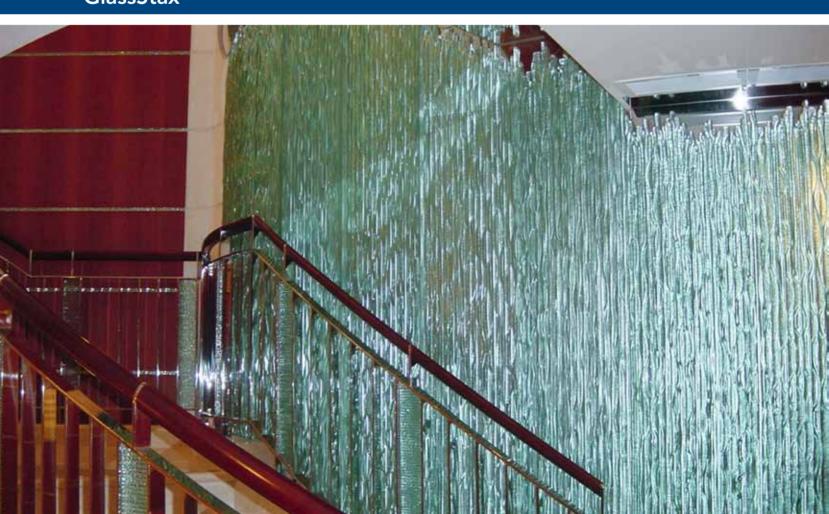

## **GlassStax**<sup>™</sup>

Our artisans make all of our GlassStax<sup>™</sup> products by hand providing a beautiful and durable glass product unlike anything currently available on the market.

GlassStax<sup>™</sup> products are suitable for most applications including: handrails, waterfalls, divider panels, skylights, interior panels, wall cladding, and more.