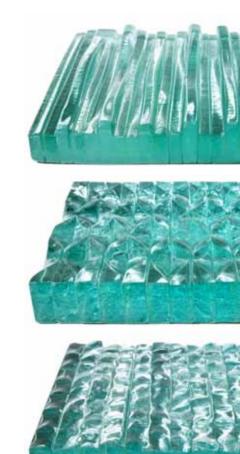

## **GlassStax**<sup>™</sup>

Our artisans make all of our GlassStax<sup>™</sup> products by hand providing a beautiful and durable glass product unlike anything currently available on the market.

GlassStax<sup>™</sup> products are suitable for most applications including: handrails, waterfalls, divider panels, skylights, interior panels, wall cladding, and more.

The glass can be laminated for safety and can be color coated via our specially designed paint formula. Custom color matching to Pantone (PMS) colors is available in opaque, translucent, metallic and pearl finishes. There are three glass options to choose from which are seen in the photos to the right. Maximum size available—48" x 96". Hole Drilling and custom shapes are available.