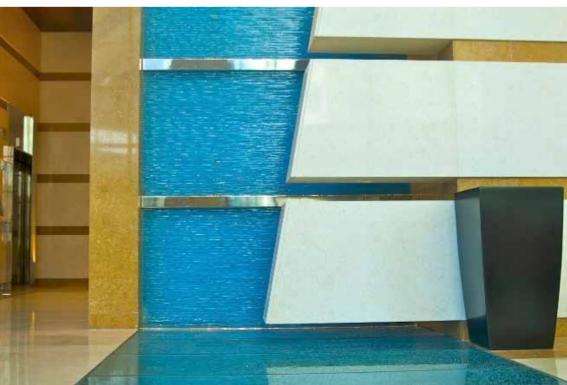

## **GlassStax**<sup>™</sup>

Our artisans make all of our GlassStax<sup>™</sup> products by hand providing a beautiful and durable glass product unlike anything currently available on the market.

GlassStax<sup>™</sup> products are suitable for most applications including: handrails, waterfalls, divider panels, skylights, interior panels, wall cladding, and more.

The glass can be laminated for safety and can be color coated via our specially designed paint formula. Custom color matching to Pantone (PMS) colors is available in opaque, translucent, metallic and pearl finishes. There are three glass options to choose from which are seen in the photos to the right. Maximum size available—48" x 96". Hole Drilling and custom shapes are available.