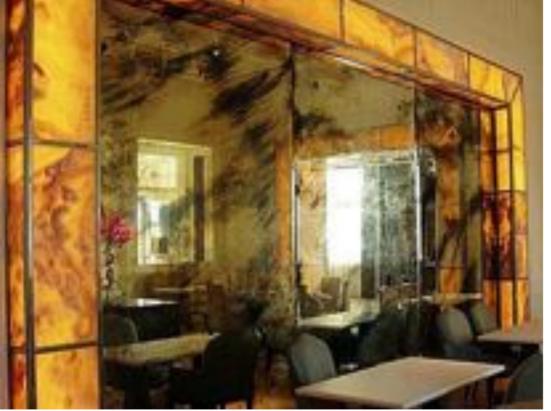

#### STYLES AND COLORS

We offer numerous Styles and Colors and have tried our best to make these easy to differentiate for our customers. Below you will see our current offering—and rest assured we will introduce new Styles shortly. Don't see a color or Style that you'd like? Just let us know—we'll make one for you. If you like these images you will love the actual glass—they are all amazing in person.

Tarnished Distressed

Distressed

Molten Lava – 9142 Green Molten Lava – 9142 White

Molten Lava - 9142 Red

Molten Lava – 9142 Gold

Molten Lava - 9142 Blue

Gold Vein (can be applied to all)

Asylum - 9143