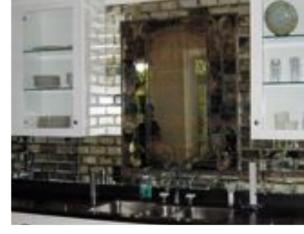

#### STYLES AND COLORS

We offer numerous Styles and Colors and have tried our best to make these easy to differentiate for our customers. Below you will see our current offering—and rest assured we will introduce new Styles shortly. Don't see a color or Style that you'd like? Just let us know—we'll make one for you. If you like these images you will love the actual glass—they are all amazing in person.

Tarnished Distressed

Distressed

Molten Lava – 9142 Green Molten Lava – 9142 White

Molten Lava - 9142 Red

Molten Lava – 9142 Gold

Molten Lava - 9142 Blue

Gold Vein (can be applied to all)

Asylum - 9143