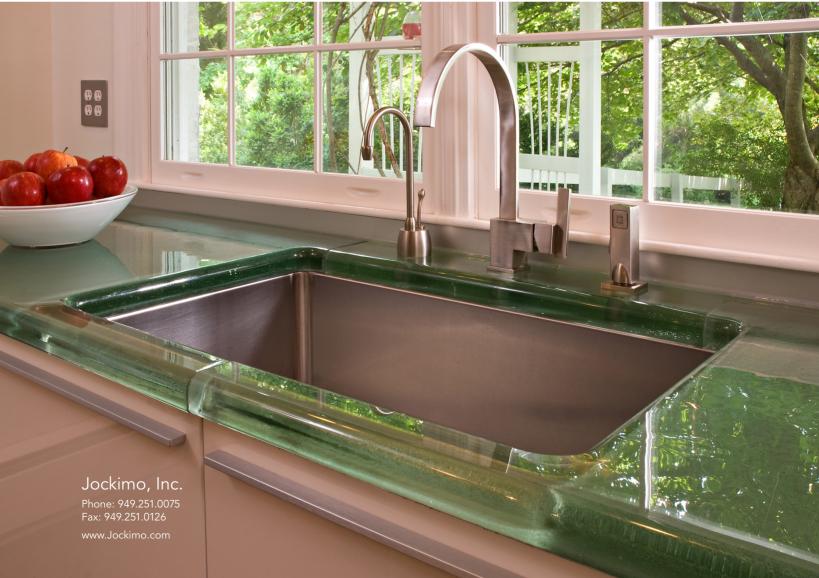

# **Glass Counter Tops**

Our ThickGlass™ and ColorFuse™ glass products are unlike any other glass product on the market. Our thick pieces of cast glass provide a finish and look that will impress even the most seasoned glass expert. Our ColorFuse™ products include color and air bubbles captured inside of the glass creating a three dimensional aspect to the panels. ThickGlass™ and ColorFuse™ glass can be utilized as glass counter tops, bar tops, vanity tops, and interior vertical panels. Every ThickGlass™ and ColorFuse™ project can be customized to meet your needs and to make the product one-of-a kind. Texture, color, finish, laminating, edge polishing and back lighting are available.

## Glass Counter Tops

### **Glass Counter Tops**