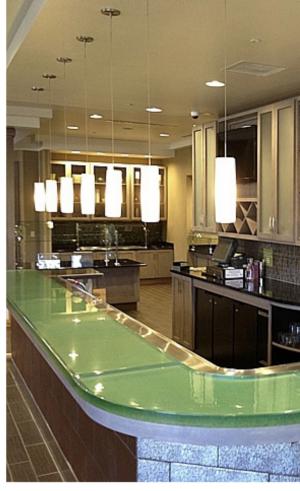

# **Glass Counter Tops**

Our ThickGlass™ and ColorFuse™ glass products are unlike any other glass product on the market. Our thick pieces of cast glass provide a finish and look that will impress even the most seasoned glass expert. Our ColorFuse™ products include color and air bubbles captured inside of the glass creating a three dimensional aspect to the panels. ThickGlass™ and ColorFuse™ glass can be utilized as glass counter tops, bar tops, vanity tops, and interior vertical panels. Every ThickGlass™ and ColorFuse™ project can be customized to meet your needs and to make the product one-of-a kind. Texture, color, finish, laminating, edge polishing and back lighting are available.

## Glass Counter Tops

### **Glass Counter Tops**